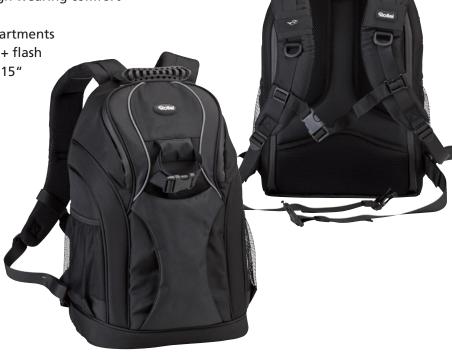

## Large backpack with a huge amount of space

▶ Safety – camera compartment on the back

▶ Waist and chest strap for high wearing comfort

▶ Suitable as hand luggage

▶ Weatherproof, with 6 compartments

Suitable for DSLR + 2 lenses + flash light + triopd + laptop with 15"

## **Outdoor Camera Backpack 45 L**

- Equipped with 6 compartments
- Flexible inserts for your own structure of the camera compartment
- Camera is secured by an elastic band with hook and loop fastener
- Mesh in the main compartment with a zipper to protect the items from falling out
- Capacious comparatment with a zipper on the upper part
- Two bags on the side made of mesh
- Mount for sunglasses on one of the straps
- Lug on the straps for attaching additional accessory
- Tripod mount adjustable in size on the front with separate tripod leg bag
- Breathable padding at the back for an ideal wearing comfort
- Two large included bases at the bottom
- Inner size: 39x19x50 cm | Weight: 1.9 kg
- Material: Polyester tapestry
- Capacity: 45 Liters