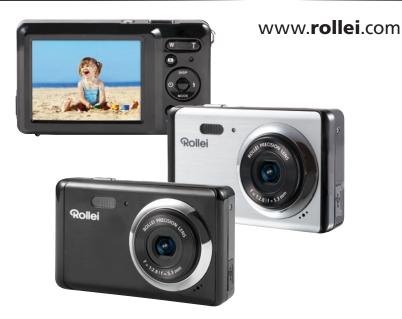

## **Compactline 83**

## **8 Megapixels CMOS Sensor**

- ▶ 2.7" Colour-TFT-LCD (6.85 cm)
- Panorama function: Camera is 180° horizontal and 90° vertical rotatable
- Clockwise picture rotation in 90°, 180° and 270°
- With Anti-Shake, Zoom and Multi Snapshot Function
- ▶ With date-, time- and timer-function
- ▶ Turn on and off with soundeffect
- Integrated flash

## **Top-Details**

- With automatic white balance
- 9 scene modes: auto, night-portrait, night-landscape, portrait, landscape, sport, party, beach and high sensitivity
- ▶ Shutter speed: 1/2 ~ 1/1800 seconds
- ▶ Picture settings: super fine, fine and normal
- ▶ Hue, saturation and different picture-effects adjustable
- ▶ Manual exposure correction: -3 EV up to +3 EV
- Automatical turn off after 1, 2, 3, 4, 5 or 10 minutes
- Incl. software Magix Video Easy SE and Magix Photo Manager 10 (for Windows only)