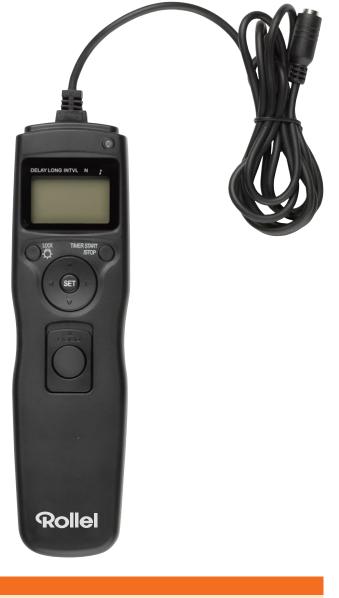

## Cable Release for Fuji

- Easy handling
- ▶ Easy-to-read LCD with backlight
- ▶ Timer remote control for: starting time (start of shooting), exposure time, intervall timer up to 100 hours in advance
- Adjustable exposure time between 1 second up to 100 hours
- Manually controlled exposure with time indication on the LCD
- Exposure control with additional sound signal
- ▶ Continuous shooting: 1 up to 399 photos
- ▶ Time interval recording with endless shots
- Incl. batteries

## **Technical Features**

- Length of connection cable: 120 cm
- Dimensions: approx. 155 x 40 x 18 mm
- Weight: approx. 80 g (without batteries)