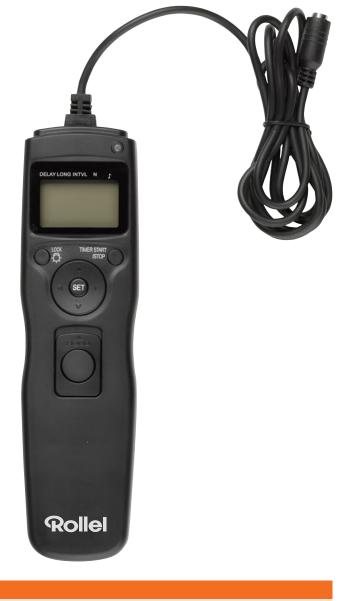

## **Cable Release for Sony**

- Easy handling
- ▶ Easy-to-read LCD with backlight
- ➤ Timer remote control for: starting time (start of shooting), exposure time, intervall timer up to 100 hours in advance
- Adjustable exposure time between 1 second up to 100 hours
- Manually controlled exposure with time indication on the LCD
- Exposure control with additional sound signal
- Continuous shooting: 1 up to 399 photos
- ▶ Time interval recording with endless shots
- Incl. batteries

## **Technical Features**

- Length of connection cable: 120 cm
- Dimensions: approx. 155 x 40 x 18 mm
- ▶ Weight: approx. 80 g (without batteries)