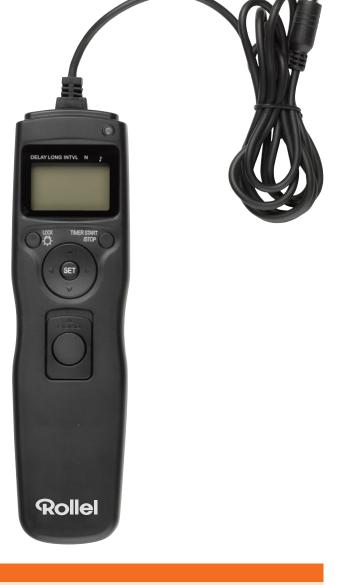

# **Cable Release for Canon**

## www.**rollei**.com

- Easy handling
- ▶ Easy-to-read LCD with backlight
- ➤ Timer remote control for: starting time (start of shooting), exposure time, intervall timer up to 100 hours in advance
- Adjustable exposure time between 1 second up to 100 hours
- Manually controlled exposure with time indication on the LCD
- Exposure control with additional sound signal
- Continuous shooting: 1 up to 399 photos
- ▶ Time interval recording with endless shots
- Incl. batteries

### **Technical Features**

- Length of connection cable: 120 cm
- Dimensions: approx. 155 x 40 x 18 mm
- ▶ Weight: approx. 80 g (without batteries)