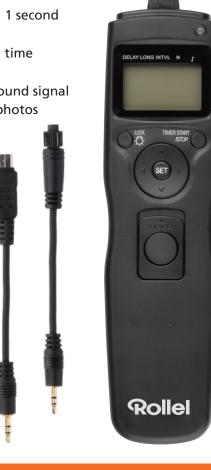

## **Cable Release for Olympus**

www.**rollei**.com

Easy handling

Rollei

- Easy-to-read LCD with backlight
- Timer remote control for: starting time (start of shooting), exposure time, intervall timer up to 100 hours in advance
- Adjustable exposure time between 1 second up to 100 hours
- Manually controlled exposure with time indication on the LCD
- Exposure control with additional sound signal
- Continuous shooting: 1 up to 399 photos
- Time interval recording with endless shots
- Incl. batteries