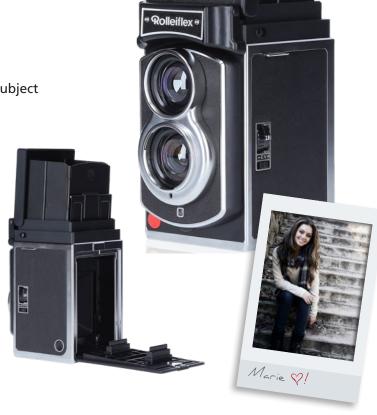

## Instant picture camera in high class retro style

- Keep control on your image
  - Set the aperture manually
  - Focus manually
  - Use exposure compensation
  - Choose short or long exposure time
- Double exposure to create special picture effects
- Bokeh effect
- ▶ Long time exposure with up to 10 seconds
- ▶ Built-in flash
- Manual image ejection
- ▶ Eyepiece magnifier for better control on your subject
- ▶ Same style as the twin lens reflex cameras
- Incl. ambient light meter
- ▶ ¼ inch tripod thread at the bottom
- ▶ Easy and quick inserting of the instant film magazine
- Display of photos taken

| Technical Features      |                                                                    |
|-------------------------|--------------------------------------------------------------------|
| Aperture                | f/5.6, f/8, f/16, f/22, Bokeh                                      |
| Lens                    | Aspherical lens with 3 elements, f = 61 mm                         |
| Focal Range             | 48 cm ~ infinity                                                   |
| Shutter Speed           | 1/500–1 second (Mode A)   max. 10 seconds (Mode B = slow shutter)  |
| Viewfinder              | Twin lens reflex viewfinder with an eyepiece magnifier to lift up  |
| <b>Exposure Control</b> | EV +/- 1                                                           |
| Flash                   | Integrated, electronic flash with automatic light emission control |
| Power Supply            | 3 AA Batterien (1.5 V)                                             |
| Film                    | Instant film magazine 54 x 86 mm (width x height)                  |
| Dimensions   Weight     | 141 x 102 x 80 mm   525 g                                          |
| Scope of delivery       | Rolleiflex Instant Camera, lens cap, 3x AA batteries and manual    |