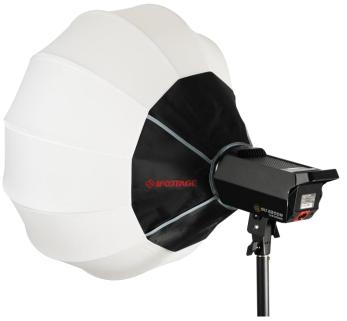

## Balloon Softbox with a Diameter of 65 cm and Bowens S-Type Mount

- Soft, almost shadow-free ambient light
- 12 struts result in an almost round shape
- Compatible with many LED continuous lights thanks to Bowens S-Type Mount
- Natural eye reflexes in portraits
- Handy transportation bag included

Tripod and continuous light not included.

| Technical Data      |                    |
|---------------------|--------------------|
| Shape               | Balloon, 12 struts |
| Diameter            | 65 cm              |
| Length              | 81 cm              |
| Arch length         | 56 cm              |
| Pack size           | 82 x Ø16 cm        |
| Rotatable           | Yes                |
| Color               | White and black    |
| Bowens S-type mount | Yes                |
| Weight              | 800 g              |