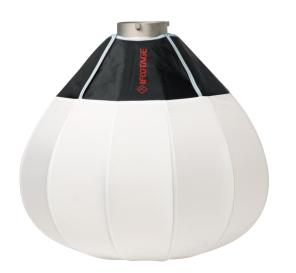

## Balloon Softbox with a Diameter of 65 cm and Bowens S-Type Mount

- Soft, almost shadow-free ambient light
- 12 struts result in an almost round shape
- Compatible with many LED continuous lights thanks to Bowens S-Type Mount
- Natural eye reflexes in portraits
- Handy transportation bag included

Tripod and continuous light not included.

| Technical Data      |                    |
|---------------------|--------------------|
| Shape               | Balloon, 12 struts |
| Diameter            | 65 cm              |
| Length              | 81 cm              |
| Arch length         | 56 cm              |
| Pack size           | 82 x Ø16 cm        |
| Rotatable           | Yes                |
| Color               | White and black    |
| Bowens S-type mount | Yes                |
| Weight              | 800 g              |