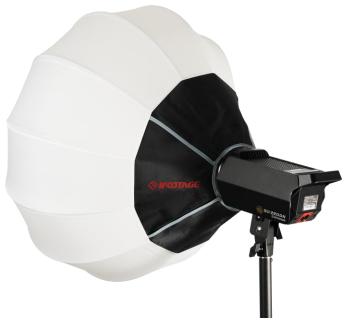

## Lantern Softbox 50 cm

## Balloon Softbox with a Diameter of 50 cm and Bowens S-Type Mount

- · Soft, almost shadow-free ambient light
- 12 struts result in an almost round shape
- Compatible with many LED continuous lights thanks to Bowens S-Type Mount

Natural eye reflexes in portraits

Tripod and continuous light not included.

| Technical Data      |                    |
|---------------------|--------------------|
| Shape               | Balloon, 12 struts |
| Diameter            | 50 cm              |
| Length              | 67 cm              |
| Arch length         | 50 cm              |
| Pack size           | 67 x Ø16.5 cm      |
| Rotatable           | Yes                |
| Color               | White and black    |
| Bowens S-type mount | Yes                |
| Weight              | 600 g              |