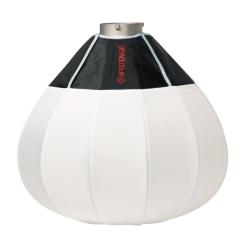

## Lantern Softbox 50 cm

## Balloon Softbox with a Diameter of 50 cm and Bowens S-Type Mount

- · Soft, almost shadow-free ambient light
- 12 struts result in an almost round shape
- Compatible with many LED continuous lights thanks to Bowens S-Type Mount

Natural eye reflexes in portraits

Tripod and continuous light not included.

| Technical Data      |                    |
|---------------------|--------------------|
| Shape               | Balloon, 12 struts |
| Diameter            | 50 cm              |
| Length              | 67 cm              |
| Arch length         | 50 cm              |
| Pack size           | 67 x Ø16.5 cm      |
| Rotatable           | Yes                |
| Color               | White and black    |
| Bowens S-type mount | Yes                |
| Weight              | 600 g              |