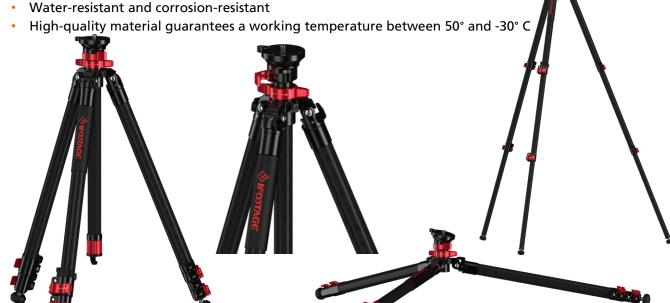

## **iFootage Gazelle TC6S-Uprise**

## **Compact Tripod with Three Leg Sections and Levelling Unit**

Swiveling tripod head with levelling unit for excellent balancing of the tripod head on the tripod

Removable and rotatable center column for macro photography (retro position)

Maximum payload of 8 kg

Easy and quick height adjustments via the quick clamps

• Lowest working height of only 19.5 cm for images which require a low angle

Leg locking design automatically locks legs in three separate positions

Tripod legs made of carbon fiber for a low transportation weight of 1.91 kg

| Technical Data             |                  |
|----------------------------|------------------|
| Material                   | Carbon fiber     |
| Weight (incl. tripod head) | 1.91 kg          |
| Max. height   Min. height  | 165 cm   19.5 cm |
| Pack size                  | 63.5 cm          |
| Payload                    | 8 kg             |
| Sections                   | 3                |
| Diameter tripod legs       | 3.02 cm          |
| Angles leg positions       | 22°, 55°, 80°    |