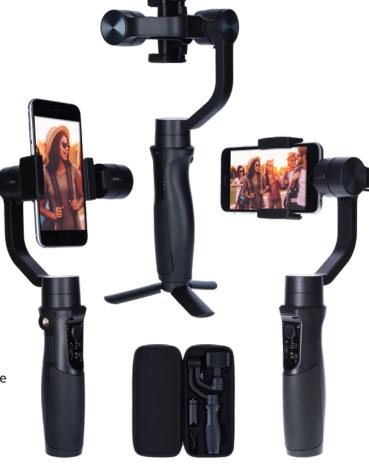

# **Steady Butler Mobile**

www.rollei.com

## 3 axes gimbal for smartphones with integrated power bank

- For smooth videos that are filmed by hand with your smartphone
- ▶ Portrait recordings for Instagram and Snapchat
- Integrated zoom slider for continuous smooth control
- Stabilizing on all 3 axes and 640° panning
- ▶ 4 working modes (pan, pan/pich, lock & all follow mode)
- Operation via integrated joystick 4 functions (up, down, right and left)
- Light and compact structure

### Integrated power bank with 4000 mAh

Mobile charging for smartphones or actioncams

| Technical Data           |                                                                                                                                                                                     |
|--------------------------|-------------------------------------------------------------------------------------------------------------------------------------------------------------------------------------|
| Axes                     | Pan axis: 640°<br>Roll axis: 320°                                                                                                                                                   |
|                          | Pitch axis: 320°                                                                                                                                                                    |
| Suitable for             | iPhone* 5, 5s, SE, 6, 6s, 6 plus, 6s plus, 7, 7 plus, 8, 8 plus, X, XS<br>Samsung Galaxy, Huawei and further Android smartphones<br>up to 6" screen diagonal (max. weight 75–200 g) |
| <b>Operating Voltage</b> | 3.2 V – 4.0 V                                                                                                                                                                       |
| <b>Operating Time</b>    | Up to 12 hours                                                                                                                                                                      |
| Power Supply             | Rechargeable lithium ion battery with 4000 mAh                                                                                                                                      |
| Material                 | Nylon composite with fiberglass                                                                                                                                                     |
| Size   Weight            | 307 x 113 x 113 mm   472 g                                                                                                                                                          |
| Scope of Delivery        | Gimbal, bag, tripod, USB cable and manual                                                                                                                                           |