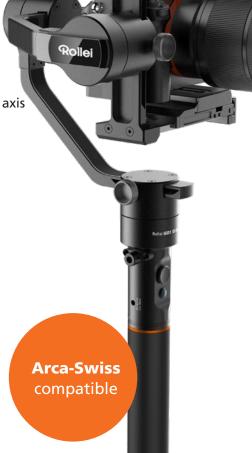

## Compact, ultra-light camera stabilisation system for mirrorless system cameras and compact cameras

- Powerful motors for a maximum payload of up to 1.8 kg
- Auto-Tuning function: easy and automatic adjustment of all motors
- Perfect for all compact cameras from 300g up
- Inception mode for amazing 360° rotations on the roll axis
- Sport mode for rapid movements
- Stabilisation on 3-axes and 360° swivels
- Battery life up to 12 hours

## Free Smartphone App for iOS and Android with many functions

- Parameter setting
- Gimbal control
- Selecting the operating mode

| Technical Data    |                                                                     |
|-------------------|---------------------------------------------------------------------|
| Axes              | Pan axis: 360°                                                      |
|                   | Roll axis: 360°                                                     |
|                   | Pitch axis: +/- 360°                                                |
| Suitable for      | all DSLM, DSLR and compact cameras (max. weight 1.8 kg)             |
| Min. Load         | 300 g                                                               |
| Operating Voltage | 9.8 – 12.6 V                                                        |
| Operating Time    | Up to 12 hours                                                      |
| Power supply      | Rechargeable lithium ion battery (2000 mAh)                         |
| Connection        | 2x 1/4" tripod thread                                               |
| Weight            | 896 g (without battery)                                             |
| Material          | Aluminum                                                            |
| Box Content       | Gimbal, ICR 26350 batteries, battery charger, tripod, quick-release |
|                   | plate, Arca Swiss adapter, carrying case, USB cable and operating   |
|                   | instructions                                                        |