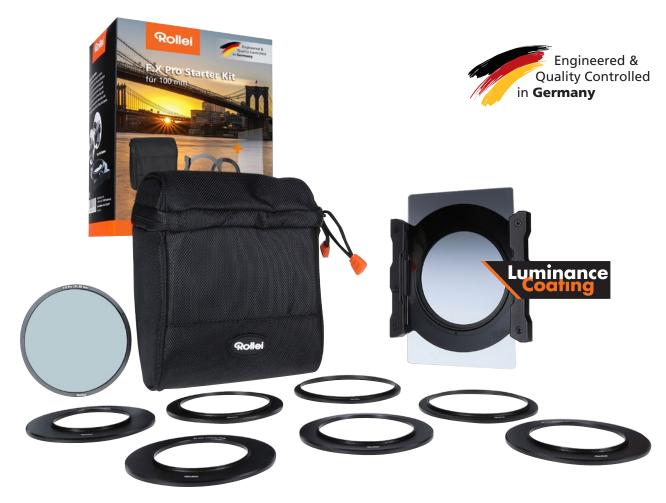

## For a good start in the filter photography

- Soft graduated filter in the intensity GND8 (3 stops / 0.9) made out of Gorilla®\* glass
  For balancing differences in brightness within one scene, such as sky and soil
- Incl. CPL filter made out of Gorilla®\* glass to intensify colours and reduce reflections
- Aluminum filter holder for up to 3 square filters
- ▶ Suitable for lenses with threads of 52, 55, 58, 62, 67, 72, 77 and 82 mm
- ▶ Ultra-fine coating ensures razor-sharp images even with 150 MP high-end cameras
- Exemplary colour fidelity capturing nature as it is seen by the eye
- Impressively clear images thanks to approx. 99.5 percent absence of reflection
- ▶ Diamond-like scratch resistance extremely hard surface coating for optimum protection
- Extremely temperature resistant tested in scorching heat and freezing cold
- ▶ Original Gorilla®\* glass legendary resistance and break resistance
- ▶ Suitable for landscape and architecture photography

## **Box Content**

Rollei F:X Pro Starter Kit consisting of: filter holder for 100 mm filters, base ring (82 mm), CPL filter (86 mm), 7 adapter rings (52, 55, 58, 62, 67, 72, 77 mm), filter holder pouch, article no. 26403

+ Rollei F:X Pro Soft GND8 (3 stops, 0.9) 100x150 mm, article no. 26404

Subject to modifications in design and technical data, which require no notification. \*Gorilla® is a registered trademark of Corning Inc.