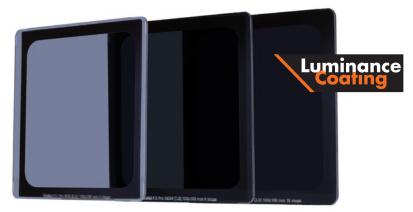

## **ND Filter Set for long exposure times**

- → 3 neutral density filters in the intensity ND8, ND64 and ND1000 made out of Gorilla®\* glass
  - To extend the exposure time for creating flowing and wiping motion
  - Combine the ND filters with each other to get an even longer exposure time or use them separately
  - Get rid of people or other moving objects on your photo
- Ultra-fine coating ensures razor-sharp images even with 150 MP high-end cameras
- ▶ Exemplary colour fidelity capturing nature as it is seen by the eye
- ▶ Impressively clear images thanks to approx. 99.5 percent absence of reflection
- ▶ Diamond-like scratch resistance extremely hard surface coating for optimum protection
- ▶ Extremely temperature resistant tested in scorching heat and freezing cold
- ▶ Original Gorilla®\* glass legendary resistance and break resistance
- ▶ Suitable for long time exposure, landscape, city, architecture photography and more

## **Box Content**

Rollei F:X Pro ND8 (3 stops, 0.9) 100x100 mm (Item No. 26413)

- + Rollei F:X Pro ND64 (6 stops, 1.8) 100x100 mm (Item No. 26414)
- + Rollei F:X Pro ND1000 (10 stops, 3.0) 100x100 mm (Item No. 26415)