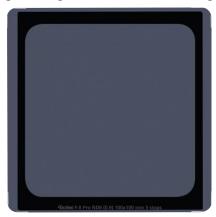

## **Rollei** F:X Pro ND8

## F:X Pro ND8 Filter for Long Time Exposure

- F:X Pro Neutral Density filter ND8 of the outstanding Rollei F:X Pro quality
- Extending the exposure time for effective images: Long exposures during the day or depicting flowing movements in the image