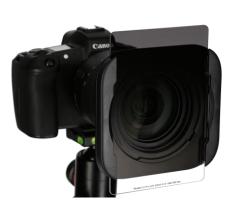

## The Starter Package with the New Generation of the 100 mm Filter Holder

- Perfect set for the start into rectangular filter photography consisting of F:X Pro Filter Holder Mark III and the graduated filter F:X Pro Soft GND8 Filter
- Modular 100 mm filter holder system made of precisely milled aerospace aluminum and with matte black finish to reduce reflections
- Spring-loaded mounting rails accommodate a total of two 100 x 100 mm or 100 x 150 mm square filters (with 2-mm thickness)
- Modularly expandable up to three filters with the separately available F:X Pro Filter Holder Mark III Extension Rails
- 360° rotatable holder

Rollei

- Includes magnetic polarizing filter (CPL filter) with handle for quick and easy use
- Polarizing filter (CPL filter) and F:X Pro Soft GND8 filter made of with ultra-fine F:X Pro coating
- With Easy-Lock System for quick filter changes or fine focus adjustment without filters
- Includes 7 adapter rings (52, 55, 58, 62, 67, 72, 77 mm) and filter bag with inner register for up to 10 square filters