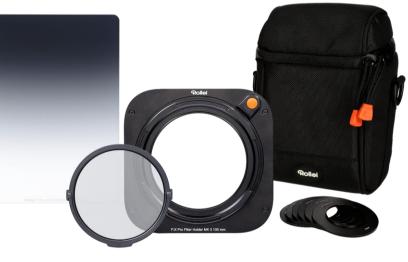

## The Starter Package with the New Generation of the 100 mm Filter Holder

- Perfect set for the start into rectangular filter photography consisting of F:X Pro Filter Holder Mark III and the graduated filter F:X Pro Soft GND8 Filter
- Modular 100 mm filter holder system made of precisely milled aerospace aluminum and with matte black finish to reduce reflections
- Spring-loaded mounting rails accommodate a total of two 100 x 100 mm or 100 x 150 mm square filters (with 2-mm thickness)
- Modularly expandable up to three filters with the separately available F:X Pro Filter Holder Mark III Extension Rails
- 360° rotatable holder

Rollei

- Includes magnetic polarizing filter (CPL filter) with handle for quick and easy use
- Polarizing filter (CPL filter) and F:X Pro Soft GND8 filter made of with ultra-fine F:X Pro coating
- With Easy-Lock System for quick filter changes or fine focus adjustment without filters
- Includes 7 adapter rings (52, 55, 58, 62, 67, 72, 77 mm) and filter bag with inner register for up to 10 square filters

Camera not included.

| Technical Data                          |                                                                                                                                                                                                                                            |
|-----------------------------------------|--------------------------------------------------------------------------------------------------------------------------------------------------------------------------------------------------------------------------------------------|
| Compatibility                           | 100 mm square filters                                                                                                                                                                                                                      |
| Product line                            | F:X Pro                                                                                                                                                                                                                                    |
| Material                                | Aerospace aluminum, plastic, glass                                                                                                                                                                                                         |
| Additional features                     | Magnetic CPL filter, F:X Pro Soft GND8                                                                                                                                                                                                     |
| Dimensions                              | 12 x 12,5 x 2 cm (filter holder, CPL filter and base ring only)                                                                                                                                                                            |
| Weight                                  | 120 g (filter holder, CPL filter and base ring only)                                                                                                                                                                                       |
| What's in the Box and Packaging Details |                                                                                                                                                                                                                                            |
| What's in the box                       | F:X Pro Filter Holder Mark III incl. base (82 mm),<br>magnetic CPL filter, F:X Pro Soft GND8, 7 adapter rings<br>(52, 55, 58, 62, 67, 72, 77 mm), filter bag with inner<br>register, register labels, carrying strap for the filter<br>bag |
| Packaging dimensions   Weight           | 23 x 15.5 x 11 cm   1.1 kg                                                                                                                                                                                                                 |