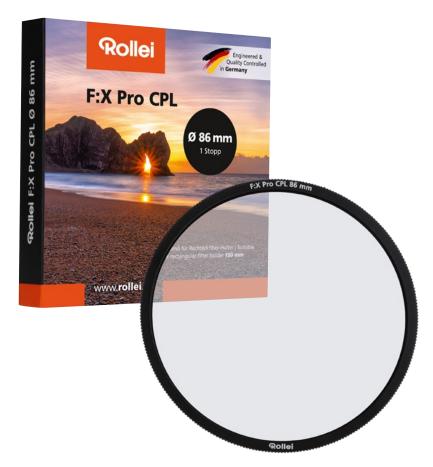

## **F:X Pro Spare Polarizer Filter** for 100 mm Filter Holder System

www.rollei.com

## Pro Spare Polarizer Filter

## for 100 mm Filter Holder System

- Made out of Gorilla<sup>®</sup>\* glass:
- Reduces light reflections from non-metallic surfaces
- Intensifies the colours and increases the contrast
- Ideal for landscape and architecture photography
- Needs to be screwed into the base ring of the 100 mm system
- Note: this filter can not be screwed directly onto your lens

| Technical Data    |                                          |
|-------------------|------------------------------------------|
| Type of Filter    | Polarizer                                |
| Suitable for      | 100 mm F:X Pro Filter Holder from Rollei |
| Material          | Aluminum, Gorilla®* glass                |
| Thread            | 86 mm                                    |
| Weight            | 21 g                                     |
| Scope of delivery | 1x spare polarizer filter                |