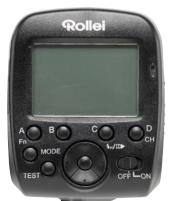

#### Professional 2.4GHz Wireless Flash Trigger for Rollei Flash Unit 56F and 58F Canon / Nikon

- Dual mode: Wireless 2.4 GHz Pro Radio Transmitter – compatible with Canon and Nikon cameras
- Wireless 2.4 GHz communication distance up to 50 m
- High speed synchronization up to 1/8.000 sec.
- Supports up to 4 groups with different flash ratio

#### **Scope of Delivery**

Rollei Pro Radio Transmitter 2.4G for Canon / Nikon and user manual

| Technical Features            |                                                         |
|-------------------------------|---------------------------------------------------------|
| System Mode                   | 2.4 GHz wireless transmitter                            |
| <b>Communication Distance</b> | Up to 50 meters                                         |
| Quantity of Wireless Channel  | 16                                                      |
| Flash Mode                    | TTL   M   Multi                                         |
| Synchronous Mode              | Front-curtain sync, rear-curtain sync, high-speed sync  |
| Packet Control                | A   B   C   D – 4 groups                                |
| Sync Speed                    | Up to 1/8,000 s                                         |
| Focus Lamp                    | With AF assist lamp                                     |
| Input                         | Hot shoe                                                |
| Power                         | 2x AA batteries (not included) or                       |
|                               | 2x AA Ni-MH batteries (not included)                    |
| Standby Time                  | Up to 60 hours (AA 1.2 V 2400m Ah rechargeable battery) |