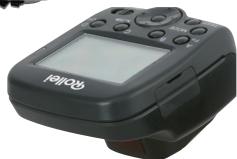

#### Professional 2.4GHz Wireless Flash Trigger for Rollei Flash Unit 56F and 58F Canon / Nikon

- Dual mode: Wireless 2.4 GHz Pro Radio Transmitter – compatible with Canon and Nikon cameras
- Wireless 2.4 GHz communication distance up to 50 m
- High speed synchronization up to 1/8.000 sec.
- Supports up to 4 groups with different flash ratio

#### **Scope of Delivery**

Rollei Pro Radio Transmitter 2.4G for Canon / Nikon and user manual

| Technical Features            |                                                         |
|-------------------------------|---------------------------------------------------------|
| System Mode                   | 2.4 GHz wireless transmitter                            |
| <b>Communication Distance</b> | Up to 50 meters                                         |
| Quantity of Wireless Channel  | 16                                                      |
| Flash Mode                    | TTL   M   Multi                                         |
| Synchronous Mode              | Front-curtain sync, rear-curtain sync, high-speed sync  |
| Packet Control                | A   B   C   D – 4 groups                                |
| Sync Speed                    | Up to 1/8,000 s                                         |
| Focus Lamp                    | With AF assist lamp                                     |
| Input                         | Hot shoe                                                |
| Power                         | 2x AA batteries (not included) or                       |
|                               | 2x AA Ni-MH batteries (not included)                    |
| Standby Time                  | Up to 60 hours (AA 1.2 V 2400m Ah rechargeable battery) |