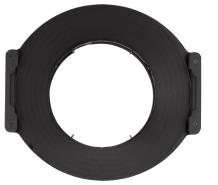

## Pro Square Filter Holder for 180 mm square filters

- > This filter holder, made from aviation-quality aluminium,
- is used as the base for 180 mm rectangular filters
- > Up to 2 square filters can be used simultaneously

| Contents of package: Pro Square Filter Holder |                                               |
|-----------------------------------------------|-----------------------------------------------|
| 180 mm Filter Holder                          | for Canon EF 11–24 mm f/4L USM (Item 26022)   |
| 180 mm Filter Holder                          | for Sigma 12–24 mm F4 DG HSM Art (Item 26285) |