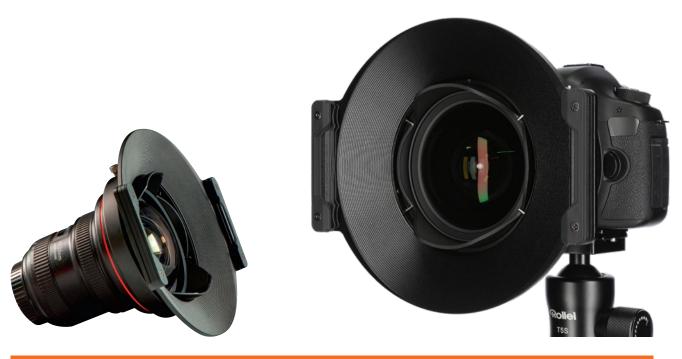

## Pro Square Filter Holder for 180 mm square filters

- > This filter holder, made from aviation-quality aluminium,
- is used as the base for 180 mm rectangular filters
- > Up to 2 square filters can be used simultaneously

Subject to modifications in design and technical data, which require no notification. Lens and square filter not included in delivery.