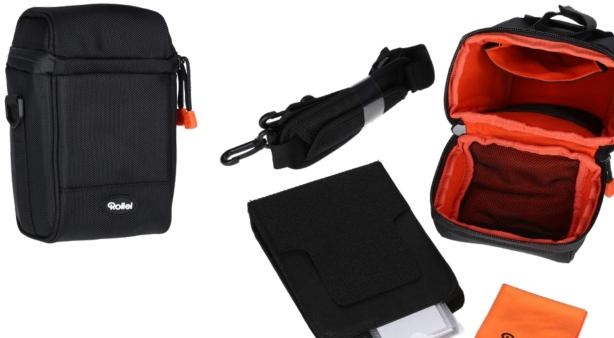

## Sturdy bag for transporting and storing your glass square filters

- > Secure transport of filters and filter holder
- ▶ Suitable for up to 10 filters
- Due to tab sheets the filters are close at hand
- Two inner compartments for storing the filter holder
- ▶ Detachable shoulder strap
- Hook and loop fastener at the backside for attaching the bag to backpacks, belts or tripods
- ▶ Waterproof zippers to close the bag

| Technical Data |                                                                                            |
|----------------|--------------------------------------------------------------------------------------------|
| Material       | 1680D polyester (outer material) / 210D nylon (inner material)                             |
| Inner size     | 16 x 14 x 8 cm                                                                             |
| Outer size     | 21.5 x 15 x 9.5 cm                                                                         |
| Weight         | 448 g                                                                                      |
| Box content    | Filter bag, filter inlet, 10 inscription labels (60x21 mm), cleaning cloth, shoulder strap |