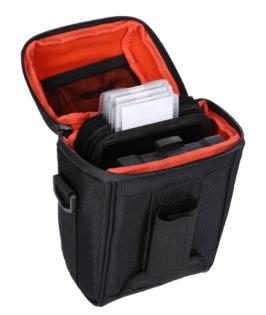

## Sturdy bag for transporting and storing your glass square filters

- > Secure transport of filters and filter holder
- ▶ Suitable for up to 10 filters
- Due to tab sheets the filters are close at hand
- Two inner compartments for storing the filter holder
- ▶ Detachable shoulder strap
- Hook and loop fastener at the backside for attaching the bag to backpacks, belts or tripods
- ▶ Waterproof zippers to close the bag

| Technical Data |                                                                                            |
|----------------|--------------------------------------------------------------------------------------------|
| Material       | 1680D polyester (outer material) / 210D nylon (inner material)                             |
| Inner size     | 16 x 14 x 8 cm                                                                             |
| Outer size     | 21.5 x 15 x 9.5 cm                                                                         |
| Weight         | 448 g                                                                                      |
| Box content    | Filter bag, filter inlet, 10 inscription labels (60x21 mm), cleaning cloth, shoulder strap |