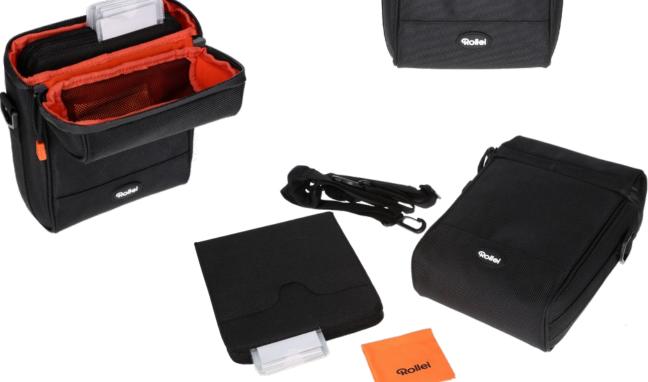

## Sturdy bag for transporting and storing your glass square filters

- ▶ Secure transport of filters
- ▶ Suitable for up to 10 filters
- Due to tab sheets the filters are close at hand
- ▶ Detachable shoulder strap
- Hook and loop fastener at the backside for attaching the bag to backpacks, belts or tripods
- Waterproof zippers to close the bag

| Technical Data |                                                                                            |
|----------------|--------------------------------------------------------------------------------------------|
| Material       | 1680D polyester (outer material) / 210D nylon (inner material)                             |
| Inner size     | 20 x 19 x 7 cm                                                                             |
| Outer size     | 24.5 x 20.5 x 8 cm                                                                         |
| Weight         | 560 g                                                                                      |
| Box content    | Filter bag, filter inlet, 10 inscription labels (60x21 mm), cleaning cloth, shoulder strap |