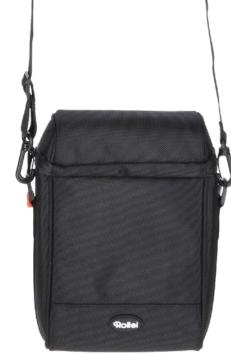

## **Square Filter Bag Mark II 150 mm**

www.rollei.com

## Sturdy bag for transporting and storing your glass square filters

- ▶ Secure transport of filters
- ▶ Suitable for up to 10 filters
- Due to tab sheets the filters are close at hand
- ▶ Detachable shoulder strap
- Hook and loop fastener at the backside for attaching the bag to backpacks, belts or tripods
- Waterproof zippers to close the bag