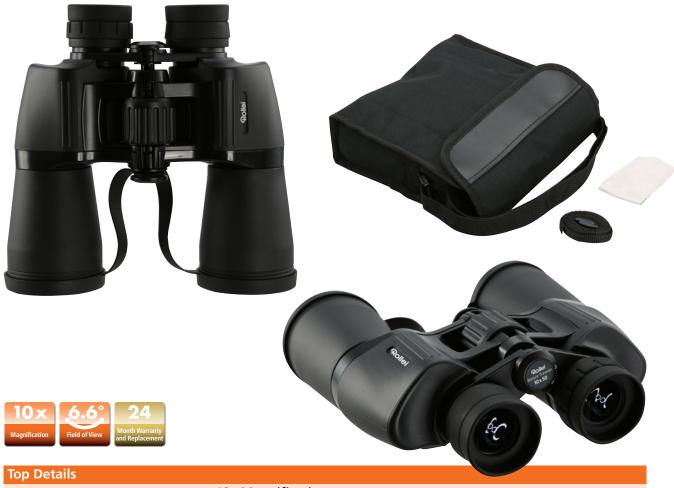

## **Nature Traveler 10x50**

www.rollei.com

| 10x l | Magni | fication |
|-------|-------|----------|
|-------|-------|----------|

Diopter compensation: -5 bis +8

▶ 12 lens elements in 8 groups

▶ Tripod thread

| Technical Features          |                                                                        |
|-----------------------------|------------------------------------------------------------------------|
| Magnification               | 10x                                                                    |
| Lens Diameter               | 50 mm                                                                  |
| Field of View               | 6.6°                                                                   |
| Field of View at 1000 m     | 116 m                                                                  |
| Exit Pupil                  | 5 mm                                                                   |
| Min. Focus                  | 7 m                                                                    |
| <b>Diopter Compensation</b> | -5 bis +8                                                              |
| <b>Lens Elements</b>        | 12 elements in 8 groups                                                |
| Dimensions                  | Approx. 182 x 194 x 66 mm                                              |
| Weight                      | Approx. 886 g                                                          |
| Scope of Delivery           | Rollei Nature Traveler 10x50, pouch, carrying strap and cleaning cloth |