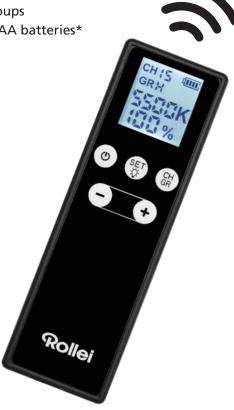

## **Soluna Remote Control**

## **Remote control**

## for all Rollei Soluna LED permanent lights

- ▶ Compatible with Rollei Soluna LED permanent lights
- Power and color temperature setting (the latter only for Soluna lights with BiColor function)
- ▶ 2.4 GHz frequency
- Range up to 100 m
- ▶ 31 channels, 16 groups

| Technical Data  |                          |
|-----------------|--------------------------|
| Channels        | 31 channels              |
| Groups          | 16 groups                |
| Range           | 100 m                    |
| Frequency range | 2,402 – 2,482 GHz        |
| Power supply    | 2x AAA batteries*        |
| Dimensions      | 11.9 x 3.7 x 1.5 cm      |
| Weight          | 34 g (without batteries) |
| Box Content     | Soluna Remote Control    |