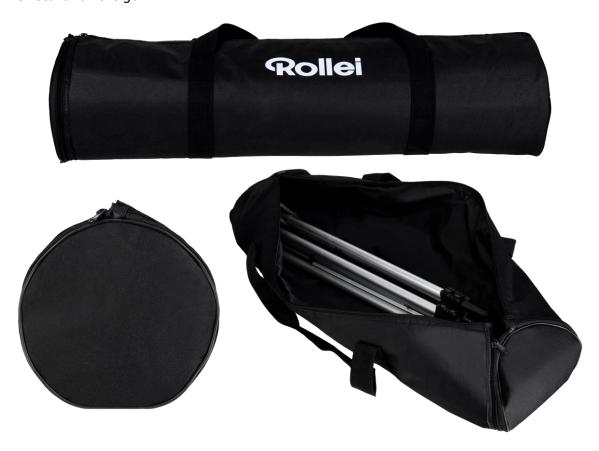

## Practical Bag for the X-Drop Background Set and the X-Drop Backgrounds

- Suitable for Rollei X-Drop background set and Rollei X-Drop backgrounds with sizes 2,1 x 1,5 m and 3,0 x 1,5 m in colors green, black, white and grey
- · Perfect for photographers, videographers, vloggers and content creators
- 2 different openings with zippers
- · High quality and durable material
- Compact size of 75 cm length
- Perfect for on the go

X-Drop Background Set and X-Drop Background not included.

| Technical Data         |                                                                                     |
|------------------------|-------------------------------------------------------------------------------------|
| Model                  | X-Drop Background Set                                                               |
| Compatibility          | X-Drop Background Set, X-Drop Background 2.1 x 1.5 m, X-Drop Background 3.0 x 1.5 m |
| Material               | Polyester                                                                           |
| Dimensions (L x W x H) | 75 x 20 x 20 cm                                                                     |
| Weight                 | 360 g                                                                               |