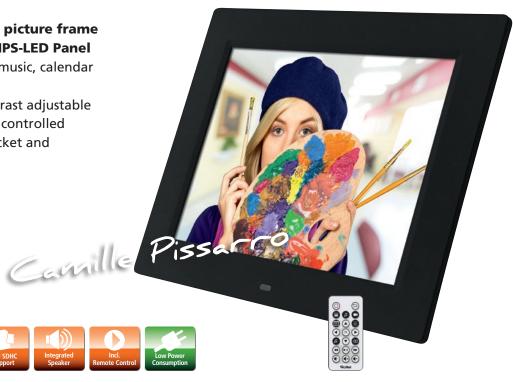

## Pissarro DPF-960

## Multi media digital picture frame with 9" (22.86 cm) IPS-LED Panel

- ▶ With photo, video, music, calendar and clock function
- ▶ Brightness and contrast adjustable
- Power on / off time controlled
- Incl. removable bracket and wall mountable
- Incl. remote control

- ▶ 4 display modes: slideshow, preview, zoom and rotate function
- ▶ Showing several images at the same time in thumbnail mode
- ▶ Random playback and adjustable slideshow speed
- ▶ Automatic playback when memory card is inserted
- Slideshow with background music
- ▶ Integrated speakers and headphone jack