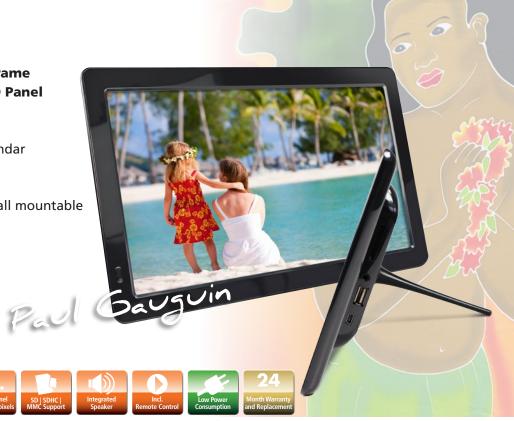

## Gauguin DPF-10.1" www.rollei.com

## Multi media digital picture frame with 10.1" (25.65 cm) TFT-LED Panel

- ▶ Playing Full HD videos
- ▶ 4 GB internal memory
- With photo, video, music, calendar and clock function
- Power on / off time controlled.
- Incl. removable bracket and wall mountable
- Incl. remote control

## **Top Details**

- ▶ Playing Full HD videos with 1920x1080 / 30fps
- ▶ Showing several images at the same time in thumbnail mode
- ▶ Automatic playback when memory card is inserted
- ▶ Copy and delete function
- Slideshow with background music
- ▶ Integrated speakers and headphone jack