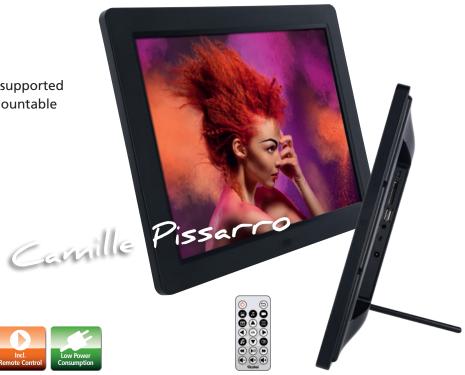

## Pissarro DPF-15"

## Multi media digital picture frame with 15" (38.1 cm) LED Panel

- With photo, video, music, calendar and clock function
- Playback of Full HD videos (1080p) supported
- Incl. removable bracket and wall mountable
- Incl. remote control

## **Top Details**

- ▶ Showing several images at the same time in thumbnail mode
- Automatic playback when memory card is inserted
- ▶ Slideshow with background music
- ▶ Integrated speakers and headphone jack