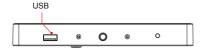

## LUT IMPORT

- 1. Copy the Log file into the USB stick.
- 2. Insert the USB stick into the monitor's USB interface.

3. Find the "Custom Lut\_usb" in the LUT config menu, then touch "Search USB".

4. Open the LUT file you find.

#### **UPGRADE INSTRUCTION**

- 1. Copy the downloaded upgrade program into the USB stick.
- 2. Insert the USB stick into the monitor's USB interface.

3. Find the "Update" in "System config"menu, then touch "OK".