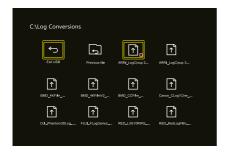

## LUT IMPORT

- 1. Copy the Log file into the USB stick.
- 2. Insert the USB stick into the monitor's USB interface.

3. Find the "Custom Lut\_usb" in the LUT config menu, then touch "Search USB".

4. Open the LUT file you find.

## LUT IMPORT

Choose the LUT file you need to use, when the icon shows it indicates that the LUT file has been imported successfully.

After import the LUT file, touch "Exit USB", then pull out the USB stick.