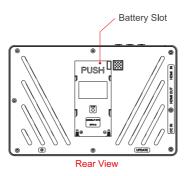

## LUT IMPORT

- 1. Copy the Log file into the USB stick.
- 2. Insert the USB stick into the monitor's USB interface.

3. Find the "Custom Lut\_usb" in the LUT config menu, then touch "Search USB".

4. Open the LUT file you find.

## LUT IMPORT

Choose the LUT file you need to use, when the icon shows it indicates that the LUT file has been imported successfully.

After import the LUT file, touch "Exit USB", then pull out the USB stick.