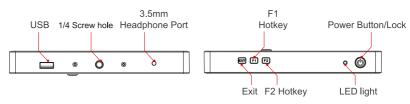

#### **UPGRADE INSTRUCTION**

- 1. Copy the downloaded upgrade program into the USB stick.
- 2. Insert the USB stick into the monitor's USB interface.

3. Find the "Update" in "System config"menu, then touch "OK".

EXT F1 F2

4. The monitor will turn on automatically when the update is finished.

Attention: Don't turn off the power or take out the USB stick during the period of the upgrade.