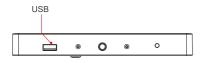

## LUT IMPORT

- 1. Copy the Log file into the USB stick.
- 2. Insert the USB stick into the monitor's USB interface.

3. Find the "Custom Lut\_usb" in the LUT config menu, then touch "Search USB".

4. Open the LUT file you find.

## LUT IMPORT

Choose the LUT file you need to use, when the icon shows it indicates that the LUT file has been imported successfully.

After import the LUT file, touch "Exit USB", then pull out the USB stick.

#### **UPGRADE INSTRUCTION**

- 1. Copy the downloaded upgrade program into the USB stick.
- 2. Insert the USB stick into the monitor's USB interface.

3. Find the "Update" in "System config"menu, then touch "OK".