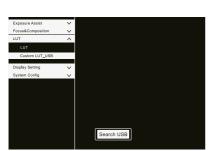

## LUT IMPORT

- 1. Copy the Log file into the USB stick.
- 2. Insert the USB stick into the monitor's USB interface.

3. Find the "Custom Lut\_usb" in the LUT config menu, then touch "Search USB".

4. Open the LUT file you find.

## LUT IMPORT

Choose the LUT file you need to use, when the icon shows it indicates that the LUT file has been imported successfully.

After import the LUT file, touch "Exit USB", then pull out the USB stick.