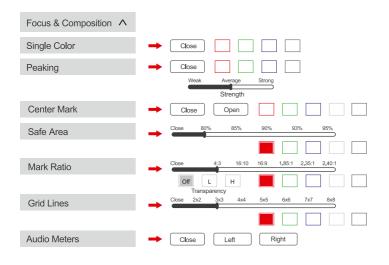

#### MENU OPERATION GUIDE

**Attention:** This is a capacitive touchscreen monitor, all option and content in menu can be operated by the touchscreen or the buttons.

Double-tap screen to open the menu

Touch on the screen beside the menu to exit menu interface.