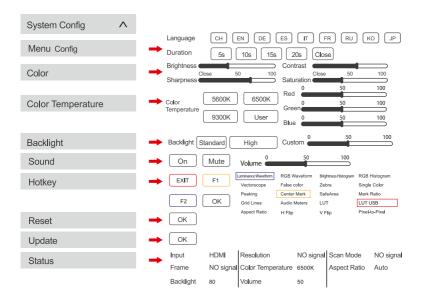

#### MENU OPERATION GUIDE

**Attention:** This is a capacitive touchscreen monitor, all option and content in menu can be operated by the touchscreen or the buttons.

Double-tap screen to open the menu

Touch on the screen beside the menu to exit menu interface.

## LUT IMPORT

- 1. Copy the Log file into the USB stick.
- 2. Insert the USB stick into the monitor's USB interface.

3. Find the "Custom Lut\_usb" in the LUT config menu, then touch "Search USB".

4. Open the LUT file you find.

## LUT IMPORT

Choose the LUT file you need to use, when the icon shows it indicates that the LUT file has been imported successfully.

After import the LUT file, touch "Exit USB", then pull out the USB stick.

#### **UPGRADE INSTRUCTION**

- 1. Copy the downloaded upgrade program into the USB stick.
- 2. Insert the USB stick into the monitor's USB interface.

3. Find the "Update" in "System config"menu, then touch "OK".

EXT F1 F2

4. The monitor will turn on automatically when the update is finished.

Attention: Don't turn off the power or take out the USB stick during the period of the upgrade.