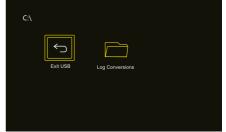

## LUT IMPORT

- 1. Copy the Log file into the USB stick.
- 2. Insert the USB stick into the monitor's USB interface.

3. Find the "Custom Lut\_usb" in the LUT config menu, then touch "Search USB".

4. Open the LUT file you find.

## LUT IMPORT

Choose the LUT file you need to use, when the icon shows it indicates that the LUT file has been imported successfully.

After import the LUT file, touch "Exit USB", then pull out the USB stick.