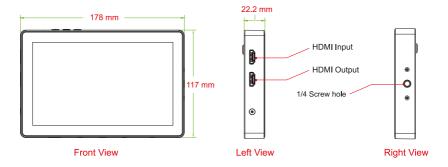

#### **Dimensions**

Top / Bottom View

# TECHNICAL DATA

| Screen Size   | 7 inch                       |  |
|---------------|------------------------------|--|
| Machine Size  | 17.8 x 11.7 x 2.22 cm        |  |
| Weight        | 380 g                        |  |
| Resolution    | 1920 x 1200                  |  |
| Contrast      | 1100:1                       |  |
| Brightness    | 2600 Nits                    |  |
| Viewing Angle | 178°(HN)                     |  |
| Backlight     | LED                          |  |
| Material      | ABS engineering plastic      |  |
| Voltage       | DC 7 – 24 V                  |  |
| Power         | ≤ 18 W                       |  |
| Signal Input  | HDMI 1.4                     |  |
| Signal Output | HDMI 1.4                     |  |
| Audio Output  | 3.5 mm stereo headphone jack |  |
|               |                              |  |