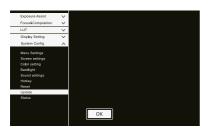

#### **UPGRADE INSTRUCTION**

- 1. Copy the downloaded upgrade program into the USB stick.
- 2. Insert the USB stick into the monitor's USB interface.

3. Find the "Update" in "System config"menu, then touch "OK".