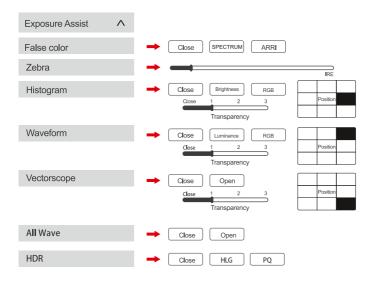

#### MENU OPERATION GUIDE

**Attention:** This is a capacitive touchscreen monitor, all option and content in menu can be operated by the touchscreen or the buttons.

Double-tap screen to open the menu

Touch on the screen beside the menu to exit menu interface.