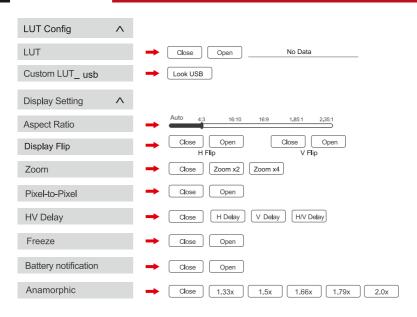

## LUT IMPORT

- 1. Copy the Log file into the USB stick.
- 2. Insert the USB stick into the monitor's USB interface.

3. Find the "Custom Lut\_usb" in the LUT config menu, then touch "Search USB".

4. Open the LUT file you find.

## LUT IMPORT

Choose the LUT file you need to use, when the icon shows it indicates that the LUT file has been imported successfully.

After import the LUT file, touch "Exit USB", then pull out the USB stick.