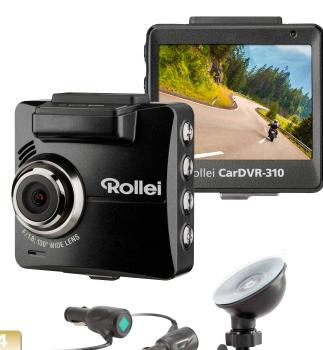

## CarDVR-310

## **High resolution Car Camera with GPS**

- With 2k video recording (1440p/30fps) and Full HD (1080p/60fps)
- ▶ Ultra bright 5.87 cm (2.31") colour TFT LCD with Crystal Bright technology and bright backlight illumination
- > Starts recording automatically after power on
- Loop recording
- With motion sensor
- ▶ G-sensor for emergency recording
- Built-in GPS module track and view the exact vehicle location with Google maps

- Supports real time and date display on video
- Wide angle lens
- For snapshots and video recordings with sound
- Automatic white balance
- Incl. suction sup mount and 12/24V car adapter
- Incl. video software with route display based on the received GPS data (English version only)

| Technical data      |                                                                    |
|---------------------|--------------------------------------------------------------------|
| Image sensor        | 1/3 inch CMOS image sensor (2688 x 1512 pixels)                    |
| Image resolution    | Still Image: 4 Megapixels (2688x1512 pixels)   Video: 1440p/30 fps |
|                     | 1080p/60 fps   1080p/30 fps   1080p/30 fps HDR   720p/120 fps      |
| Lens                | Wide-angle lens with fixed focal length   130° (H) x 62° (V)       |
|                     | Aperture: F = 1.8                                                  |
| LCD                 | Ultra bright 5.87 cm (2.31") colour TFT LCD (320 x 240 pixels)     |
| GPS                 | Integrated GPS function                                            |
| G-Sensor            | 3-axis G-sensor                                                    |
| Focus range         | Fixed Focus, range normal: 1.5 m ~ infinity                        |
| Memory card slot    | Supports microSD/SDHC memory cards up to 32 GB                     |
|                     | (Class 10 or higher)                                               |
| Data format         | Still image: DCF (JPEG, Exif: 2.2)   Video: MOV                    |
| System requirements | Windows: XP SP2/Vista/Win 7/Win 10   Mac OS 10/10.5                |
| Connectors          | Mini USB                                                           |
| Power               | Built-in rechargeable Lithium-Polymer battery (470 mAH)            |
| Dimensions   Weight | 57 x 58 x 30 mm (WxHxD) I approx. 75 g (without memory card)       |
| Scope of delivery   | CarDVR-310, Suction Cup Mount, 12V/24V Car adapter, CD-ROM,        |
|                     | Quick Start Guide, User Guide                                      |
|                     |                                                                    |