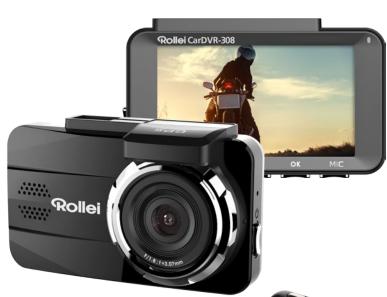

## CarDVR-308

## **High resolution Car Camera with GPS**

- ▶ Bright colour TFT LCD with 3.0" (7,62 cm)
- > Starts recording automatically after power on
- Loop recording
- With motion sensor
- Built-in GPS track and view the exact vehicle location with Google maps

- Full HD video recording (1080p/30fps)
- > Supports the indication of time and date within the video
- Powerful wide-angle lense
- ▶ G-sensor for emergency recording
- Incl. video software with displaying the route (software in English language)

| Technical Features                     |                                                                    |
|----------------------------------------|--------------------------------------------------------------------|
| Image Sensor                           | 1/3 inch CMOS image sensor (1920 x 1080 pixels)                    |
| Video                                  | 1080P/30fps, 720P/30fps                                            |
| Lens                                   | Wide-angle lens with fixed focal length                            |
|                                        | H:120°, V:61°, D:151,5°   Aperture F = 1.8                         |
| Focus Range                            | Fixed Focus, normal range: 1.5 m ~ infinity                        |
| LCD                                    | Bright colour TFT LCD with 7.62 cm (3.0") (960x240 pixels)         |
| GPS                                    | Integrated GPS function                                            |
| G-Sensor                               | 3-axis G-sensor                                                    |
| Memory                                 | Supports microSD/SDHC memory cards from 8 to up to 32 GB           |
|                                        | (Class 10 or higher)                                               |
| Audio                                  | Built-in microphone and speaker                                    |
| Data Format                            | MOV H.264                                                          |
| <b>System Requirements</b>             | Windows: Win 7, Win 8, Win 10   Mac: OS 10.5 or higher             |
| Connectors                             | Mini USB   HDMI™ (Type D)                                          |
| Power                                  | Built-in rechargeable Lithium-Polymer battery (470 mAH)            |
| Dimensions   Weight                    | 88 x 53 x 29 mm (WxHxD)   approx. 94 g (without memory card)       |
| Scope of Delivery                      | CarDVR, Suction Cup Mount, 12V/24V Car adapter, Quick Start Guide, |
|                                        | User Guide on CD-ROM                                               |
| Colling to the standard of the collins |                                                                    |