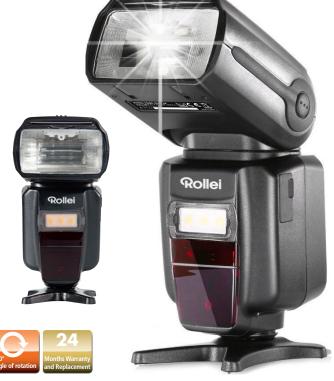

## Flash Unit 58

## **Professional Flash Unit**

- ▶ Dual mode the flash is compatible with Canon and Nikon cameras
- ▶ Guide number 58 (ISO 100, 180 mm)
- ▶ High speed synchronisation up to 1/8.000 seconds
- ▶ TTL Flash mode
- Manual mode
- ▶ Master/Slave mode
- ▶ FEB (flash bracketing)
- > Strobe flash mode
- ▶ Rear-curtain synchronisation
- ▶ Permanent LED light for checking shadows as well as fill light
- ▶ Rechargeable lithium ion battery included
- NiMH rechargeable battery (AA) operation possible

## Scope of Delivery

Rollei Flash Unit 58, Protective Bag, Micro Base, Soft Box, Rechargeable Lithium Ion Battery, Charger, AC Cable, AA Battery Holder and User Manual

| Technical Features                |                                                                                                                                                                                                    |
|-----------------------------------|----------------------------------------------------------------------------------------------------------------------------------------------------------------------------------------------------|
| <b>Guide Number</b>               | 58 (ISO 100, 180 mm)                                                                                                                                                                               |
| Motorised Zoom                    | 18 - 180 mm, manual / automatic zoom                                                                                                                                                               |
| TTL Flash Mode                    | Automatic mode, manual mode M, stroboscopic mode multi, LED lighting, canon master, Nikon master models, slave light SLAVE c, SLAVE n, light flash mode S1, S2, surrounded by flash exposure (FEB) |
| Wireless Trigger                  | Light pulse, induction flash light                                                                                                                                                                 |
| Wireless Transmission Range       | Indoor uo to 30 meters   Outdoor up to 15 meters                                                                                                                                                   |
| Swivel Reflector                  | Tilt angle : -7° up to +90°                                                                                                                                                                        |
|                                   | Rotation angle left / right: 0° up to +180°                                                                                                                                                        |
| Slave Group and Unit              | 4 Slave channels (1, 2, 3, 4)   3 Slave groups (A, B, C)                                                                                                                                           |
| Color Temperature Flash           | 5500K                                                                                                                                                                                              |
| <b>LED Colour Temperature</b>     | 5500 ± 200 k colour (white)                                                                                                                                                                        |
| LED Power                         | 3W                                                                                                                                                                                                 |
| Flash Duration                    | 1/200 seconds – 1/20,000 seconds                                                                                                                                                                   |
| <b>High Speed Synchronisation</b> | Up to 1/8,000 seconds                                                                                                                                                                              |
| Manual Flash Control              | 1/128 - 1/1 step 0.3 EV, a total of 22 grade fine-tune gear                                                                                                                                        |
| External Interface                | Hot Shoe, PC sync interface, external interface DC power supply                                                                                                                                    |
| Recycle Time                      | 2.3 seconds                                                                                                                                                                                        |
| Power Supply                      | 4 AA rechargeable batteries (NiMH 1.2 V / not included),                                                                                                                                           |
|                                   | 7.4 V lithium ion battery, external 6–8 V DC power supply                                                                                                                                          |
| <b>Quantity of Flashes</b>        | 500 – 5000 times (batteries/rechargeable)                                                                                                                                                          |
| Additional Features               | Power saving mode, sleep mode, overheating protection                                                                                                                                              |
| Size   Weight                     | BxHxT: 70 x 200 x 65 mm   460 g (without any batteries)                                                                                                                                            |
|                                   |                                                                                                                                                                                                    |