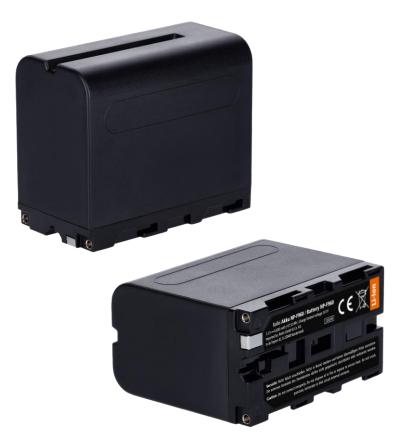

## Battery NP-F960

## **Powerful Battery for Photo Equipment**

- Perfect for photographers, videographers and content creators
- Compatible with all products with NP-F connection, e.g. LED continuous lights and camera monitors
- Capacity of 6,600 mAh
- Charging voltage of 7.2 to 8.4 V
- Output of 15 W

Rollei

| Technical Data                  |                                              |
|---------------------------------|----------------------------------------------|
| Model                           | NP-F960                                      |
| Туре                            | Lithium-ion battery                          |
| Capacity                        | 6,600 mAh / 47.52 Wh                         |
| Charging voltage                | 7.2 – 8.4 V                                  |
| Input                           | DC 8.4 V / 1.8 A / 15.12 W                   |
| Output                          | 8.4 V / 1.8 A / 15.12 W                      |
| Charging time                   | 1x NP-F960: Ca. 11 h<br>2x NP-F960: Ca. 16 h |
| Dimensions (L x W x H)   Weight | 7 x 6 x 3.8 cm   280 g                       |