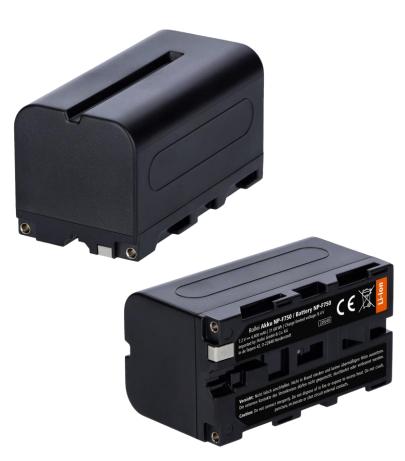

## **Powerful Battery for Photo Equipment**

- Perfect for photographers, videographers and content creators
- Compatible with all products with NP-F connection, e.g. LED continuous lights and camera monitors
- Capacity of 4,400 mAh
- Charging voltage of 7.2 to 8.4 V
- Output of 21 W

| Technical Data                  |                                             |  |
|---------------------------------|---------------------------------------------|--|
| Model                           | NP-F750                                     |  |
| Туре                            | Lithium-ion battery                         |  |
| Capacity                        | 4,400 mAh / 31.68 Wh                        |  |
| Charging voltage                | 7.2 – 8.4 V                                 |  |
| Input                           | DC 8.4 V / 2.0 A / 16.8 W                   |  |
| Output                          | 8.4 V / 2.5 A / 21 W                        |  |
| Charging time                   | 1x NP-F750: Ca. 7 h<br>2x NP-F750: Ca. 10 h |  |
| Dimensions (L x W x H)   Weight | 7 x 3.9 x 3.8 cm   210 g                    |  |