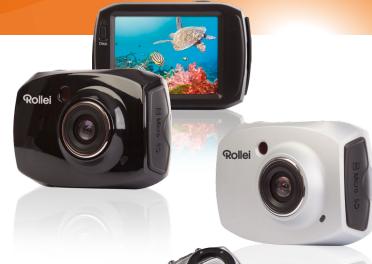

## Rollei Racy Full-HD

## 5.0 Megapixels Full HD Car DVR Recorder

- ▶ Full HD Video Resolution (1080p/30fps)
- > 2.4" LCD Touch Panel
- With Self-timer (10 sec) and continuous shoot function (3 pictures)
- ▶ In Car Mode: Automatic record when used with Car-Adaptor, manual record when used with batteries. Picture on Display can be turned 180°.

## **Top Details**

- More than 60 minutes of battery power
- ▶ For photo and video shooting
- ▶ With built-in microphone
- With electronic shutter speed control, automatic exposure compensation and automatic white balance
- Incl. Remote Control, Helmet Mount, 3M adhesive stickers (4 pieces), Underwater Housing and USB cable