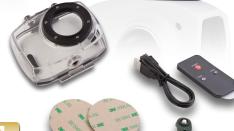

## **Top Details**

- More than 60 minutes of battery power
- ▶ For photo and video shooting
- ▶ With built-in microphone
- With electronic shutter speed control, automatic exposure compensation and automatic white balance
- Incl. Remote Control, Helmet Mount, 3M adhesive stickers (4 pieces), Underwater Housing and USB cable