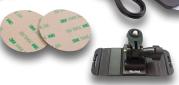

## **Top Details**

- More than 60 minutes of battery power
- ▶ For photo and video shooting
- ▶ With built-in microphone
- With electronic shutter speed control, automatic exposure compensation and automatic white balance
- Incl. Remote Control, Helmet Mount, 3M adhesive stickers (4 pieces), Underwater Housing and USB cable