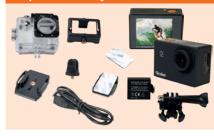

## Scope of delivery

Rollei Actioncam 510, underwater protective case, lithium-ion battery, frame holder, 1x base plate, 1x 3M sticker, 1x Mount, 1x 2-pin-adapter, USB cable and manual

| Technical features      |                                                                                      |
|-------------------------|--------------------------------------------------------------------------------------|
| Image sensor            | PS5220 sensor, 2 MP                                                                  |
| Still image resolution  | 2M(1920x1080)   interpolated: 12M(4000x3000), 8M(3264x2448),5M(2560x1920)            |
| Video resolution        | 4K (3840x2160/10fps), 2.7K (2704x1524/20fps), Full HD (1080P/30fps), HD (720P/60fps) |
| Objective               | 140° wide angle lens   aperture F = 2,0   focal length f: 3.8 mm                     |
| Display                 | 2.0" LCD (screen size 5.08 cm)                                                       |
| Memory                  | Slot for microSD cards up to SDHC 32 GB (class10)                                    |
| Data format             | Still image: JPG   Video: MOV (H.264)                                                |
| Interval photo shooting | 2, 3, 5, 10, 20, 30, 60 seconds                                                      |
| System requirements     | MS Windows XP, Vista, Win 7, Win 8, Win 10   Mac OS 10.3.6 or higher                 |
| Connectors              | USB 2.0, Micro HDMI                                                                  |
| Battery life            | Up to 60 minutes with fully charged battery (without WiFi)                           |
| Power                   | Rechargeable lithium-ion battery (3.7 V/900 mAh)                                     |
| Dimensions              | 61 x 42 x 22 mm                                                                      |
| Weight                  | 41.7 g / 54.3 g (without / with battery)                                             |