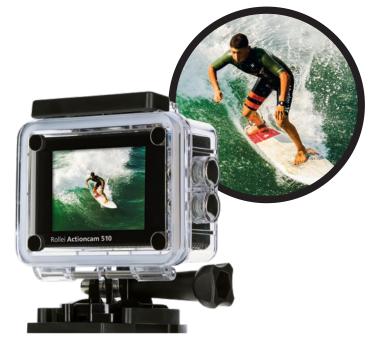

## WiFi Action Camcorder with Full HD Video Resolution 1080p/30 fps

- ▶ 140° wide angle lens
- ▶ Integrated WiFi with up to 10 meters range
- ▶ Loopfunction: Battery life 10 minutes per video
- Incl. 900 mAh lithium-ion battery
- Incl. underwater / protective case for depths up to 40 m
- Battery runtime of up to 60 minutes (without WiFi)