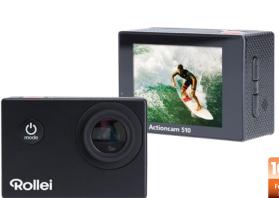

## **Actioncam 510**

www.rollei.com

## WiFi Action Camcorder with Full HD Video Resolution 1080p/30 fps

- ▶ 140° wide angle lens
- ▶ Integrated WiFi with up to 10 meters range
- ▶ Loopfunction: Battery life 10 minutes per video
- Incl. 900 mAh lithium-ion battery
- Incl. underwater / protective case for depths up to 40 m
- Battery runtime of up to 60 minutes (without WiFi)