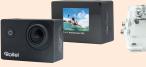

## **Cool Action Camcorder** with HD Video Resolution 720p/30 fps

- ▶ 140° Super Wide Angle Lens
- Incl. 900 mAh lithium-ion battery
- Incl. underwater / protective case for depths up to 40 meters (according to IP 68 Standard)
- ▶ Battery run time up to 120 minutes

## Scope of delivery

Rollei Actioncam 220, underwater/protective case for diving, rechargeable lithium-ion battery, camera frame holder, camera mount, 2-pin adapter, camera frame holder adapter, 1x flat adhesive pad, 1x curved adhesive pad, 2x 3M sticker, USB cable and manual.