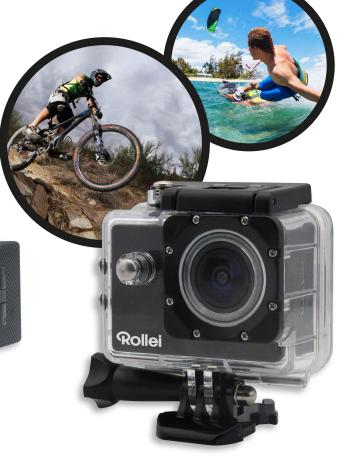

## **Cool Action Camcorder** with HD Video Resolution 720p/30 fps

- ▶ 140° Super Wide Angle Lens
- Incl. 900 mAh lithium-ion battery
- Incl. underwater / protective case for depths up to 40 meters (according to IP 68 Standard)
- ▶ Battery run time up to 120 minutes

## Scope of delivery

Rollei Actioncam 220, underwater/protective case for diving, rechargeable lithium-ion battery, camera frame holder, camera mount, 2-pin adapter, camera frame holder adapter, 1x flat adhesive pad, 1x curved adhesive pad, 2x 3M sticker, USB cable and manual.