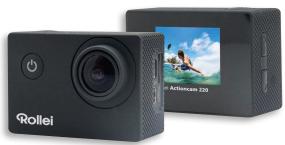

## **Cool Action Camcorder** with HD Video Resolution 720p/30 fps

- ▶ 140° Super Wide Angle Lens
- Incl. 900 mAh lithium-ion battery
- Incl. underwater / protective case for depths up to 40 meters (according to IP 68 Standard)
- ▶ Battery run time up to 120 minutes

## Scope of delivery

Rollei Actioncam 220, underwater/protective case for diving, rechargeable lithium-ion battery, camera frame holder, camera mount, 2-pin adapter, camera frame holder adapter, 1x flat adhesive pad, 1x curved adhesive pad, 2x 3M sticker, USB cable and manual.